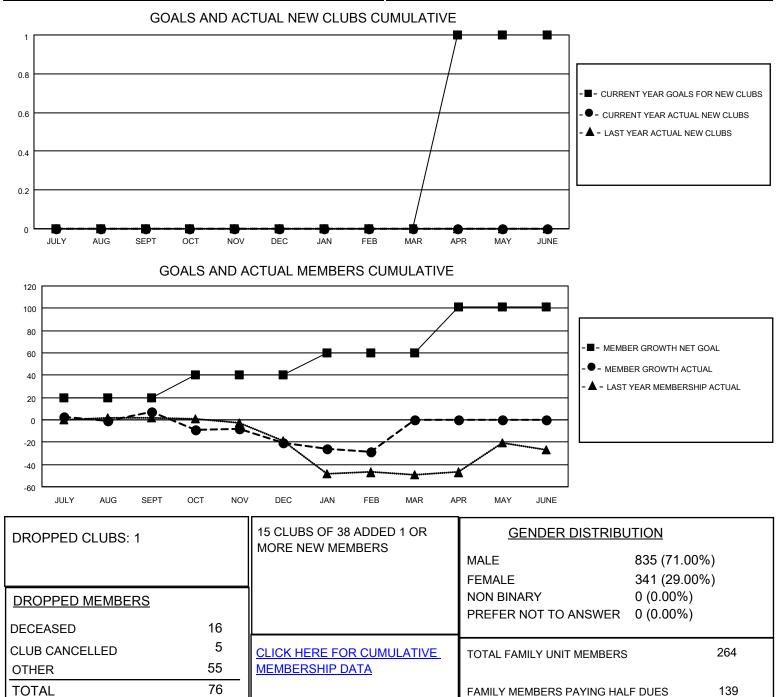

## LOCATION MISSOURI

District 26 M2

Results as of: 2/28/2022

| Clubs                 |               |           |               | Members               |                        |                         |                                                    |
|-----------------------|---------------|-----------|---------------|-----------------------|------------------------|-------------------------|----------------------------------------------------|
| RESULTS FOR 2021-2022 |               |           |               | RESULTS FOR 2021-2022 |                        |                         |                                                    |
| QUARTER               | NEW CLUB GOAL | NEW CLUBS | DROPPED CLUBS | QUARTER               | BER GROWTH NET<br>GOAL | MEMBER GROWTH<br>ACTUAL | DROPPED<br>MEMBERS ACTUAL<br>(including transfers) |
| JULY/AUG/SEPT         | 0             | 0         | 0             | JULY/AUG/SEPT         | 20                     | 22                      | 13                                                 |
| OCT/NOV/DEC           | 0             | 0         | 1             | OCT/NOV/DEC           | 20                     | 21                      | 47                                                 |
| JAN/FEB/MAR           | 0             | 0         | 0             | JAN/FEB/MAR           | 20                     | 10                      | 16                                                 |
| APR/MAY/JUNE          | 1             | 0         | 0             | APR/MAY/JUNE          | 41                     | 0                       | 0                                                  |